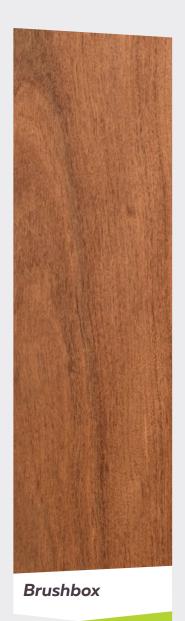

Using superior grade timber, our Regency Range displays pure elegance with no knots or heavy features allowing for a clean, contemporary look for your entire floor.

Available in four popular Australian species, Spotted Gum, Blackbutt, Brushbox, and Sydney Blue Gum, giving your home the natural Aussie timber appeal with quality and strength has never been more respectful to our environment.