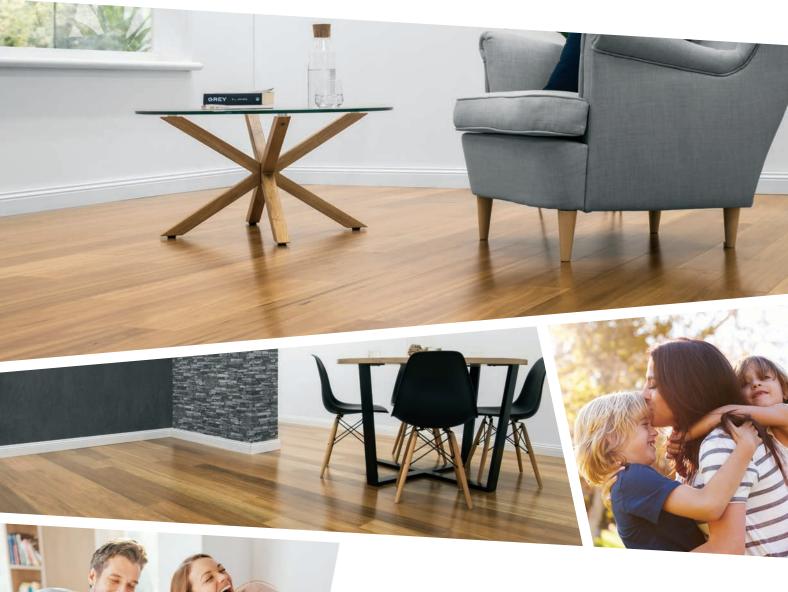

#### With no internal expansion trims required ever\*

Regency Hybrid Advanced is very well suited to today's open plan living which has inspired the need for a seamless design throughout the home to create a cohesive look and feel.

Using superior grade timber, our Regency Range displays pure elegance with no knots or heavy features allowing for a clean, contemporary look for your entire floor.

Available in four popular Australian species, Spotted Gum, Blackbutt, Brushbox, and Sydney Blue Gum, giving your home the natural Aussie timber appeal with quality and strength has never been more respectful to our environment.