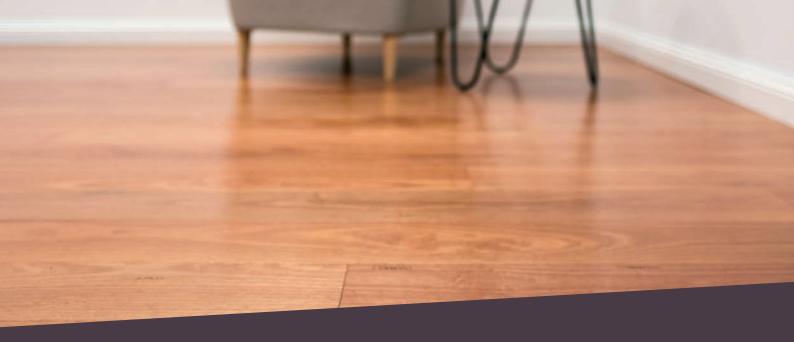

Regency Hybrid Advanced not only displays the beauty of natural Australian timber in an engineered board, it also ensures strength with its superb hardwood multi-layer core. Constructed with 12 layers of hardwood ply core and a tongue and groove joint system, it avoids cupping, twisting & squeaking with environmental changes. Within the manufacturing process, the durability cannot be questioned.

Using superior grade timber, our Regency Range displays pure elegance with no knots or heavy features allowing for a clean, contemporary look for your entire floor.

Available in four popular Australian species, Spotted Gum, Blackbutt, Brushbox, and Sydney Blue Gum, giving your home the natural Aussie timber appeal with quality and strength has never been more respectful to our environment.