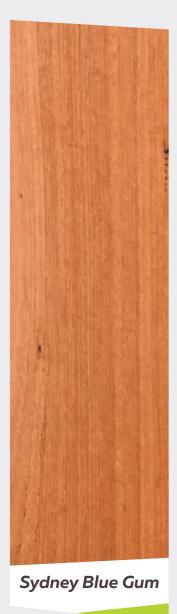

Using superior grade timber, our Regency Range displays pure elegance with no knots or heavy features allowing for a clean, contemporary look for your entire floor.

Available in four popular Australian species, Spotted Gum, Blackbutt, Brushbox, and Sydney Blue Gum, giving your home the natural Aussie timber appeal with quality and strength has never been more respectful to our environment.