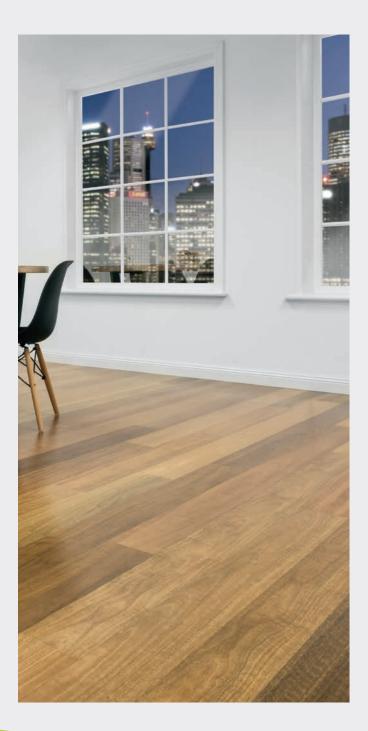

Regency Hybrid Advanced not only displays the beauty of natural Australian timber in an engineered board, it also ensures strength with its superb hardwood multi-layer core. Constructed with 12 layers of hardwood ply core and a tongue and groove joint system, it avoids cupping, twisting & squeaking with environmental changes. Within the manufacturing process, the durability cannot be questioned.

Using superior grade timber, our Regency Range displays pure elegance with no knots or heavy features allowing for a clean, contemporary look for your entire floor.

Available in four popular Australian species, Spotted Gum, Blackbutt, Brushbox, and Sydney Blue Gum, giving your home the natural Aussie timber appeal with quality and strength has never been more respectful to our environment.