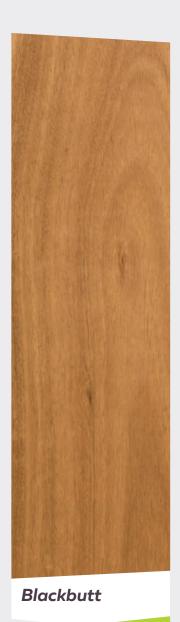

Using superior grade timber, our Regency Range displays pure elegance with no knots or heavy features allowing for a clean, contemporary look for your entire floor.

Available in four popular Australian species, Spotted Gum, Blackbutt, Brushbox, and Sydney Blue Gum, giving your home the natural Aussie timber appeal with quality and strength has never been more respectful to our environment.