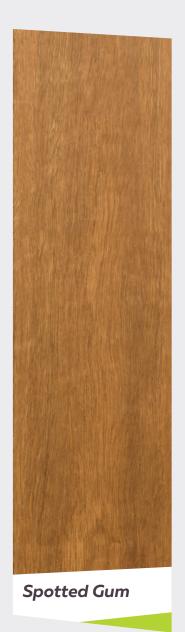

Using superior grade timber, our Regency Range displays pure elegance with no knots or heavy features allowing for a clean, contemporary look for your entire floor.

Available in four popular Australian species, Spotted Gum, Blackbutt, Brushbox, and Sydney Blue Gum, giving your home the natural Aussie timber appeal with quality and strength has never been more respectful to our environment.