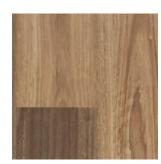

## Aussie Range

1830 x 180 x 5.5mm

Almond

Pumice

NSW Spotted Gum

QLD Spotted Gum

Silver Birch

Slate

Coastal Blackbutt

Tasmanian Oak

Taupe

Tavertine

Natural and friendly to the environment, with ultra acoustic

properties.

Unique to our Nouvelle range is a 1.5mm cork backing which provides exceptional acoustic performance for your home or commercial space, minimising noise and echo.