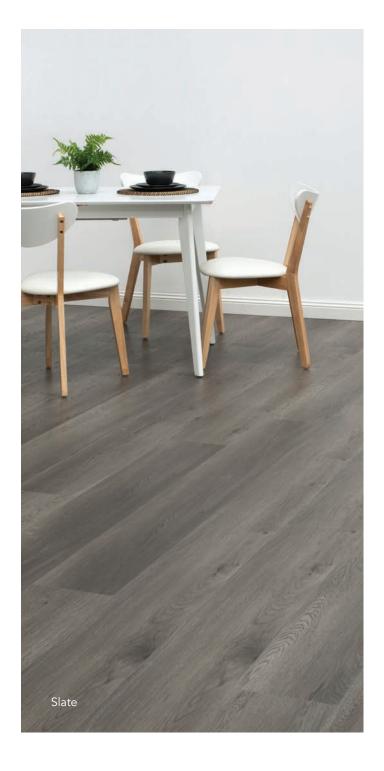

## Aussie Range

1830 x 180 x 5.5mm

Almond

Pumice

NSW Spotted Gum

QLD Spotted Gum

Silver Birch

Slate

# A unique and sophisticated range

Whether you prefer subtle and sophisticated European tones or the richness of Australia's native landscape, Nouvelle's distinctive colours and embossed matte finish will blend effortlessly with your space.