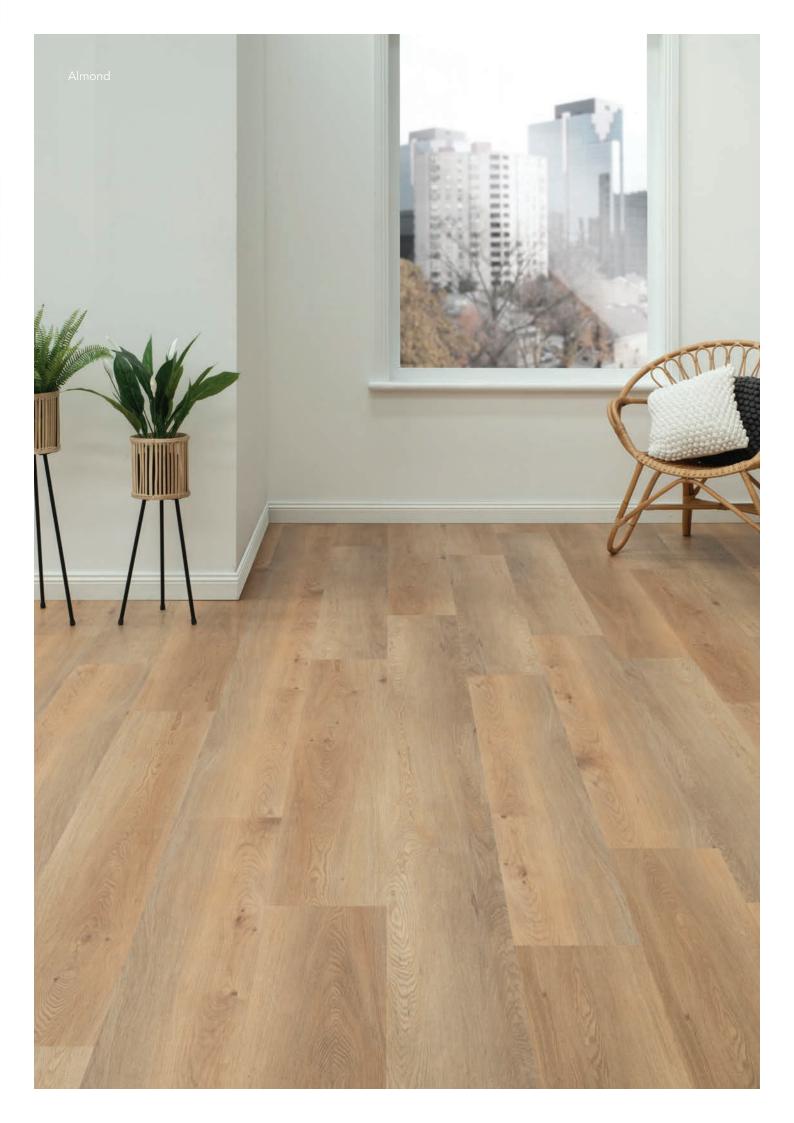

## Aussie Range

1830 x 180 x 5.5mm

Almond

Pumice

NSW Spotted Gum

QLD Spotted Gum

Silver Birch

Slate