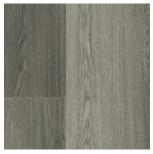

## Aussie Range

1830 x 180 x 5.5mm

Almond

Pumice

NSW Spotted Gum

QLD Spotted Gum

Silver Birch

Slate

Coastal Blackbutt

Tasmanian Oak

Taupe

Tavertine

Natural and friendly to the environment, with ultra acoustic

properties.

Unique to our Nouvelle range is a 1.5mm cork backing which provides exceptional acoustic performance for your home or commercial space, minimising noise and echo.