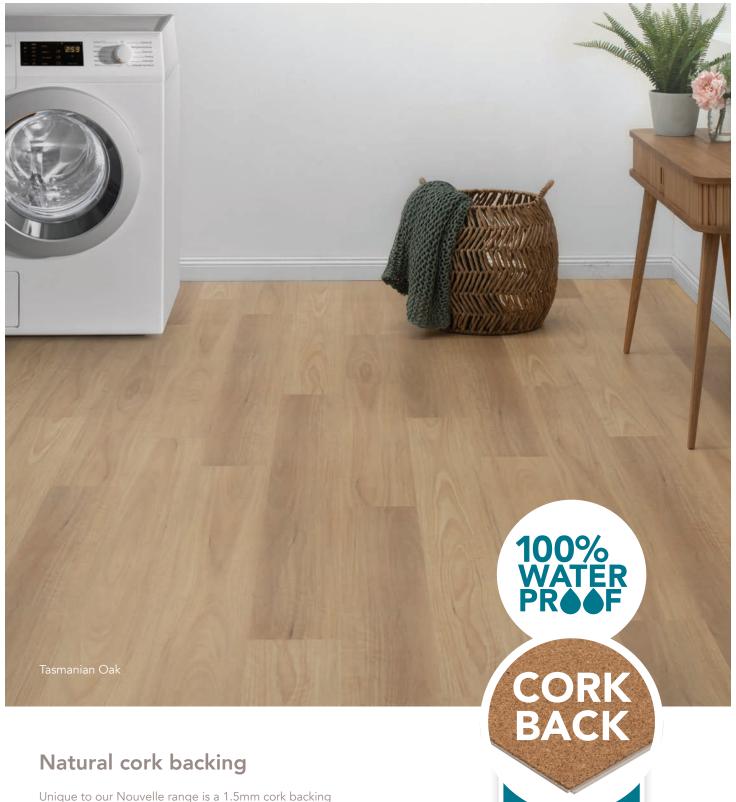

Coastal Blackbutt

Tasmanian Oak

Taupe

Tavertine

Natural and friendly to the environment, with ultra acoustic

properties.

Unique to our Nouvelle range is a 1.5mm cork backing which provides exceptional acoustic performance for your home or commercial space, minimising noise and echo.

Cork is also 100% natural, renewable and sustainable product – the only one of its kind in the Australian flooring market.

A green, completely compostable material, cork can be safely and easily disposed of when your floor needs updating.