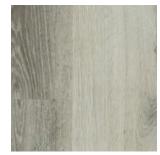

## Aussie Range

1830 x 180 x 5.5mm

Almond

Pumice

NSW Spotted Gum

QLD Spotted Gum

Silver Birch

Slate