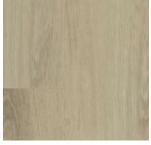

# Oak Range

1830 x 229 x 5.5mm

## Aussie Range

1830 x 180 x 5.5mm

Almond

Pumice

NSW Spotted Gum

QLD Spotted Gum

Silver Birch

Slate