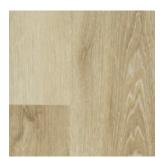

# Oak Range

1830 x 229 x 5.5mm

## Aussie Range

1830 x 180 x 5.5mm

Almond

Pumice

NSW Spotted Gum

QLD Spotted Gum

Silver Birch

Slate