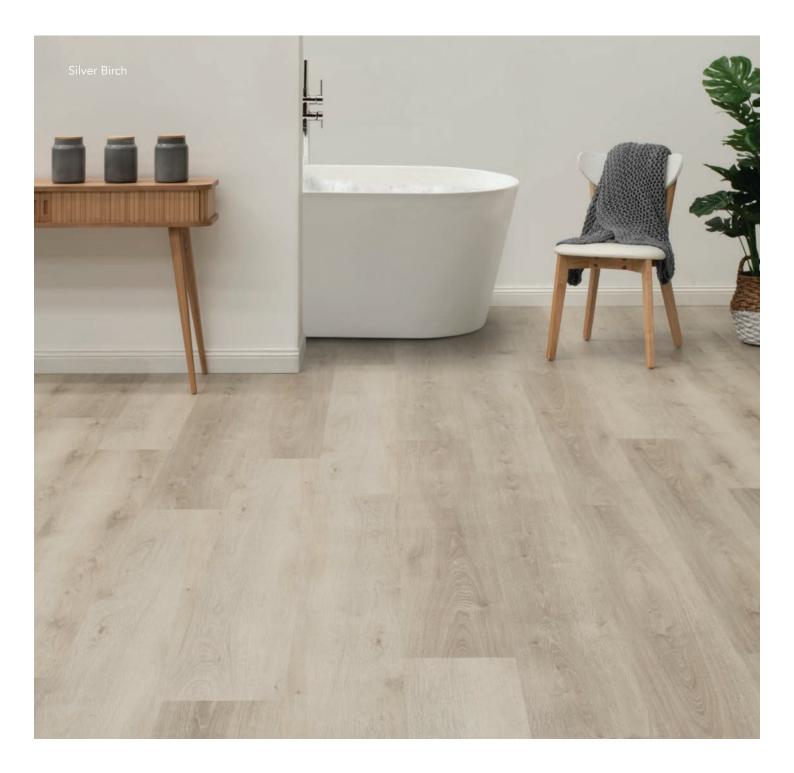

## Aussie Range

1830 x 180 x 5.5mm

Almond

Pumice

NSW Spotted Gum

QLD Spotted Gum

Silver Birch

Slate