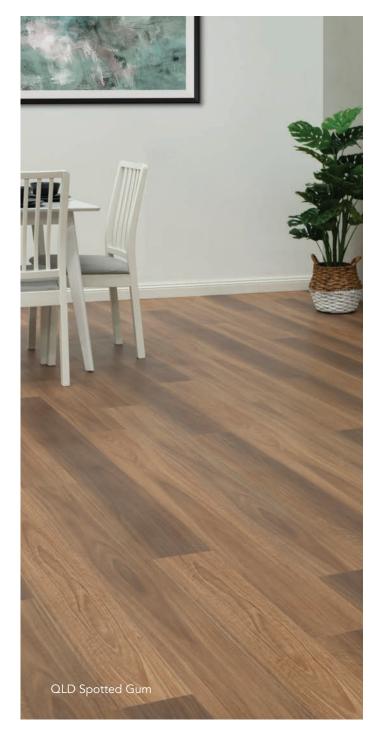

## Aussie Range

1830 x 180 x 5.5mm

Almond

Pumice

NSW Spotted Gum

QLD Spotted Gum

Silver Birch

Slate

# A unique and sophisticated range

Whether you prefer subtle and sophisticated European tones or the richness of Australia's native landscape, Nouvelle's distinctive colours and embossed matte finish will blend effortlessly with your space.