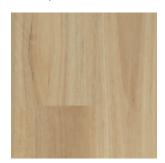

At Australian Select Timbers, we're deeply passionate about flooring: our environmentally conscious, durable and vibrant products enhance any home or commercial space.

The Nouvelle range of hybrid flooring is the best of both worlds: a stylish, aesthetic that's low emission whilst also family, pet and workplace friendly.



Australian Select Timbers



# A unique and sophisticated range

Whether you prefer subtle and sophisticated European tones or the richness of Australia's native landscape, Nouvelle's distinctive colours and embossed matte finish will blend effortlessly with your space.



# Oak Range

1830 x 229 x 5.5mm

## Aussie Range

1830 x 180 x 5.5mm



Almond



Pumice



NSW Spotted Gum



QLD Spotted Gum



Silver Birch



Slate



Coastal Blackbutt



Tasmanian Oak



Taupe



Tavertine





Natural and friendly to the environment, with ultra acoustic

properties.

Unique to our Nouvelle range is a 1.5mm cork backing which provides exceptional acoustic performance for your home or commercial space, minimising noise and echo.

Cork is also 100% natural, renewable and sustainable product – the only one of its kind in the Australian flooring market.

A green, completely compostable material, cork can be safely and easily disposed of when your floor needs updating.

Installation is also convenient: boards can be quickly and precisely cut to fit the required area without the need for special tools or preparation.

## Versatile and superior performing

The Nouvelle range brings new form, function and versatility to the Australian flooring m