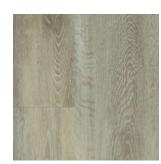

# A unique and sophisticated range

Whether you prefer subtle and sophisticated European tones or the richness of Australia's native landscape, Nouvelle's distinctive colours and embossed matte finish will blend effortlessly with your space.

Coastal Blackbutt

Tasmanian Oak

Taupe

Tavertine

Natural and friendly to the environment, with ultra acoustic

properties.

Unique to our Nouvelle range is a 1.5mm cork backing which provides exceptional acoustic performance for your home or commercial space, minimising noise and echo.