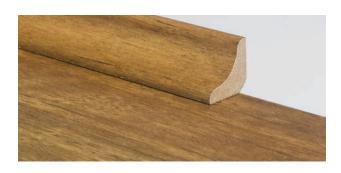

#### Scotia

2400 x 18 x 18mm

Designed to enhance functionality and preserve it's beautiful aesthetics, scotia give your Nouvelle flooring room to comfortably expand and contract in response to our changing environment.