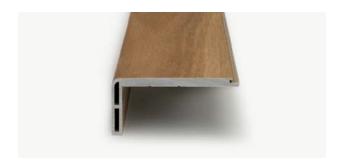

## Stair Nosing

2400 x 80 x 5.5mm

Providing elegant transitions from floor to stair to suit your unique specifications, our stair nosing allows you to continue your floor scheme and enhance the flowing natural beauty of your space.