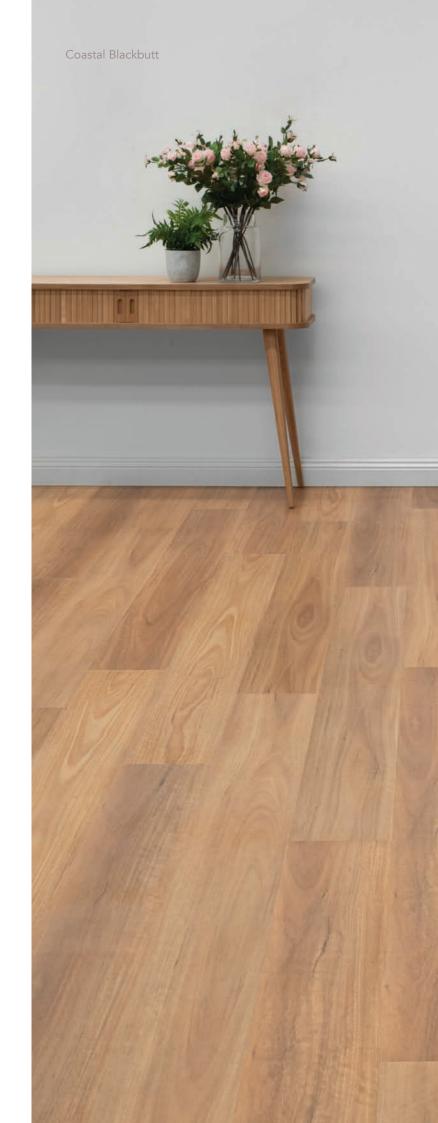

Coastal Blackbutt

Tasmanian Oak

Taupe

Tavertine

Natural and friendly to the environment, with ultra acoustic

properties.

Unique to our Nouvelle range is a 1.5mm cork backing which provides exceptional acoustic performance for your home or commercial space, minimising noise and echo.

# A unique and sophisticated range

Whether you prefer subtle and sophisticated European tones or the richness of Australia's native landscape, Nouvelle's distinctive colours and embossed matte finish will blend effortlessly with your space.