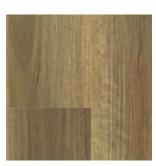

## Aussie Range

1830 x 180 x 5.5mm

Almond

Pumice

NSW Spotted Gum

QLD Spotted Gum

Silver Birch

Slate

Coastal Blackbutt

Tasmanian Oak

Taupe

Tavertine

Natural and friendly to the environment, with ultra acoustic

properties.

Unique to our Nouvelle range is a 1.5mm cork backing which provides exceptional acoustic performance for your home or commercial space, minimising noise and echo.