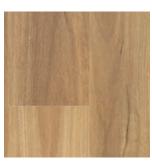

Coastal Blackbutt

Tasmanian Oak

Taupe

Tavertine

Natural and friendly to the environment, with ultra acoustic

properties.

Unique to our Nouvelle range is a 1.5mm cork backing which provides exceptional acoustic performance for your home or commercial space, minimising noise and echo.