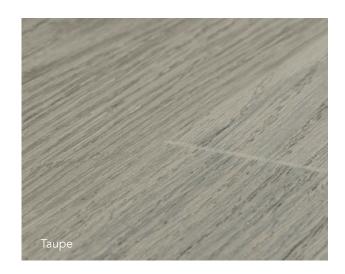

Coastal Blackbutt

Tasmanian Oak

Taupe

Tavertine

Natural and friendly to the environment, with ultra acoustic

properties.

Unique to our Nouvelle range is a 1.5mm cork backing which provides exceptional acoustic performance for your home or commercial space, minimising noise and echo.