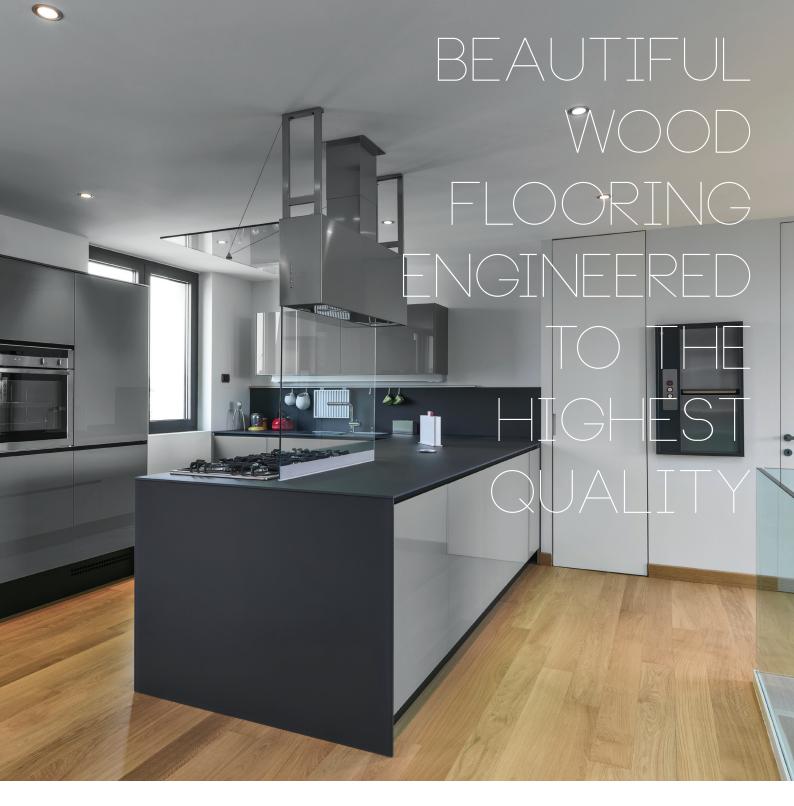

## FEDERATION PLANK IS A SELECTION OF THE FINEST AUSTRALIAN HARDWOODS.

Engineered to the highest of standards, Federation Plank offers a more stable alternative to any solid timber floor.

Federation Plank is finished with 7 coats of BONA UV cured Lacquer, an extremely durable coating system, for one of the toughest range of hardwoods on the market. For these reasons Federation Plank comes with a life-time structural warranty\* and a 25 year residential wear warranty\*. This wear warranty covers "wear through" of the coating to raw timber.