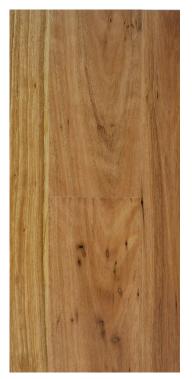

## FEDERATION PLANK COLOUR SELECTION

spotted gum

matt brushed spotted gum

blackbutt

matt brushed blackbutt