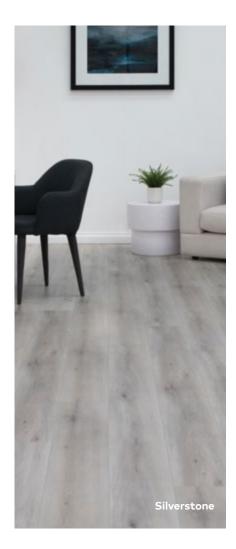

## 12mm Laminate 2250mm x 195mm x 12mm

HDF Core

Inspired by the natural beauty of European oak, the Reflections 12mm Elite Range comes in 8 contemporary colours. The Elite range styles your interior space with natural elegance of timber-look and specialised technology. Whilst not only creating stunning visual appearance, Elite also provides you a warm touch feel underfoot. The Elite Range is scratch resistant, colour fast, hygienic, easy to care for and low maintenance resulting in quality boards that are manufactured to the highest standards.

Inspiring Colours & Extra Length Available in 8 stylish colours, finished with 2250mm extra length & Micro V groove on 4 sides, it provides your room with a luxurious and endless beauty.