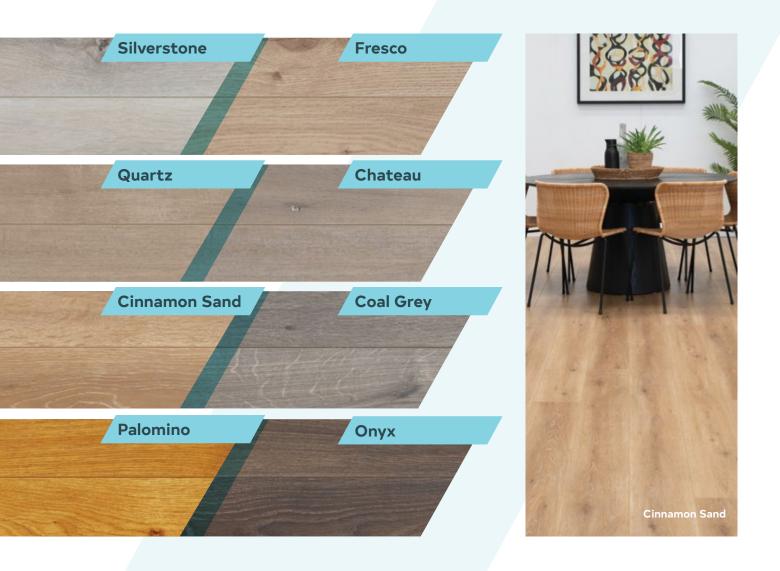

## 12mm Laminate 2250mm x 195mm x 12mm

HDF Core

Inspired by the natural beauty of European oak, the Reflections 12mm Elite Range comes in 8 contemporary colours. The Elite range styles your interior space with natural elegance of timber-look and specialised technology. Whilst not only creating stunning visual appearance, Elite also provides you a warm touch feel underfoot. The Elite Range is scratch resistant, colour fast, hygienic, easy to care for and low maintenance resulting in quality boards that are manufactured to the highest standards.

Inspiring Colours & Extra Length Available in 8 stylish colours, finished with 2250mm extra length & Micro V groove on 4 sides, it provides your room with a luxurious and endless beauty.