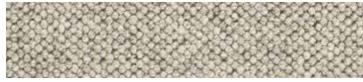

## 100% pure wool

jaro nuebe 110

iaro barro 103

jaro suelo 107

jaro tierra 104

fibre fibre weight • 100% pure wool, 3ply

pile height

• 45oz (1530gsm)