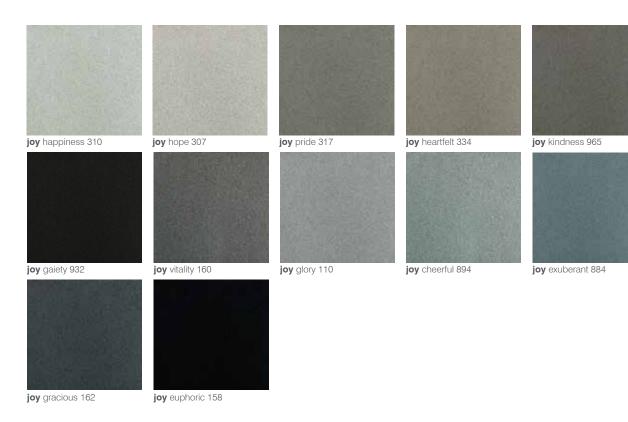

## WhisperCalm son by signature®

WhisperCalm<sup>™</sup> joy

:new generation solution dyed nylon

your style, your home

joy rejoice 989

joy glee 893

## :new solution dyed nylon

fibre fibre weight pile height construction gauge backing width star rating warranty

- solution dyed nylon
- 40oz (1360gsm)
- 8mm
- cut pile twist
- 1/8th
- soft bac
- 4m
- \*\*\*\*\*\*
  20 yrs residential