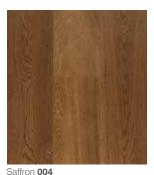

## RUSTIQUE OAK FLOORS

Suede 957

Rustique Saffron 004

**PLANK SIZE** 

1860 x 190 x 14mm

**TIMBER** Oak

**SURFACE** brushed, pronounced knots & cracks with dark wood filler

SURFACE TREATMENT matt lacquer