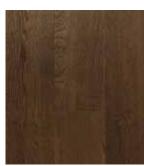

## RUSTIQUE OAK FLOORS

Suede 957

Rustique Saffron 004

**PLANK SIZE** 

1860 x 190 x 14mm

**TIMBER** Oak

**SURFACE** brushed, pronounced knots & cracks with dark wood filler

SURFACE TREATMENT matt lacquer