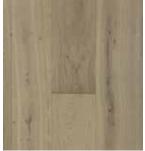

## RUSTIQUE OAK FLOORS

Suede 957

Rustique Saffron 004

**PLANK SIZE** 

1860 x 190 x 14mm

**TIMBER** Oak

**SURFACE** brushed, pronounced knots & cracks with dark wood filler

SURFACE TREATMENT matt lacquer