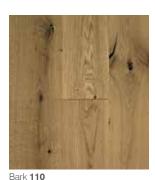

## RUSTIQUE OAK FLOORS

Suede 957

Rustique Saffron 004

**PLANK SIZE** 

1860 x 190 x 14mm

**TIMBER** Oak

**SURFACE** brushed, pronounced knots & cracks with dark wood filler

SURFACE TREATMENT matt lacquer