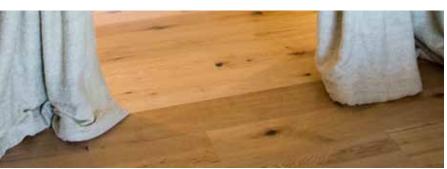

## RUSTIQUE OAK FLOORS

Suede 957

Rustique Saffron 004

**PLANK SIZE** 

1860 x 190 x 14mm

**TIMBER** Oak

**SURFACE** brushed, pronounced knots & cracks with dark wood filler

SURFACE TREATMENT matt lacquer

**EDGE DESIGN** V groove on 4 sides

Dawn 906

THICKNESS 14mm
TOP LAYER 3.00mm
FIRE RESISTANCE Dfl-s1

LOCKING SYSTEMDrop Lock Click systemINSTALLATIONfloated or direct stick\*

**PLANKS PER BOX** 6 planks/box (2.12m²) (maximum 1 nested board)