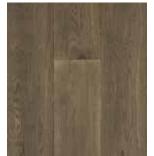

## RUSTIQUE OAK FLOORS

Suede 957

Rustique Saffron 004

**PLANK SIZE** 

1860 x 190 x 14mm

**TIMBER** Oak

**SURFACE** brushed, pronounced knots & cracks with dark wood filler

SURFACE TREATMENT matt lacquer

**EDGE DESIGN** V groove on 4 sides

Dawn 906

THICKNESS 14mm
TOP LAYER 3.00mm
FIRE RESISTANCE Dfl-s1

LOCKING SYSTEMDrop Lock Click systemINSTALLATIONfloated or direct stick\*

**PLANKS PER BOX** 6 planks/box (2.12m²) (maximum 1 nested board)