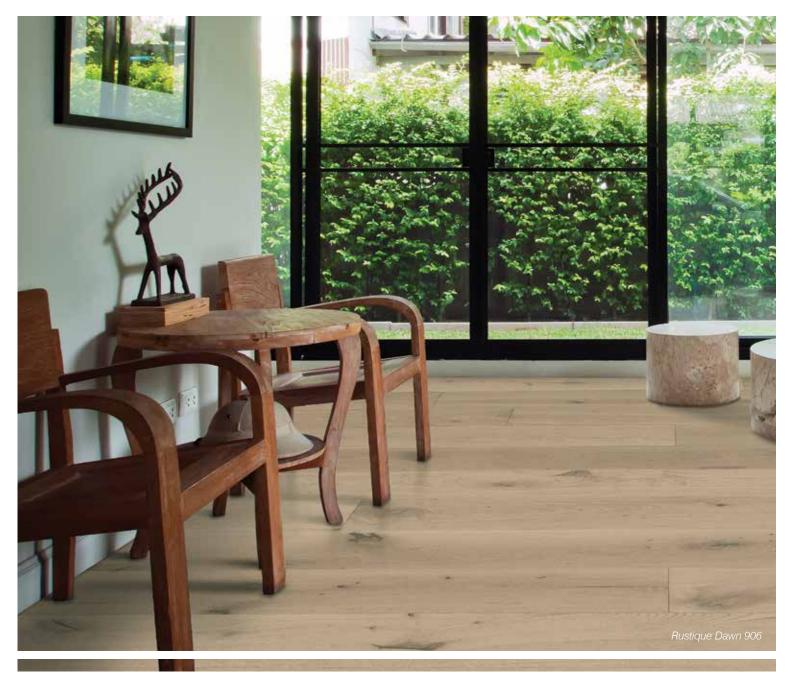

## RUSTIQUE OAK FLOORS

## RUSTIQUE OAK FLOORS

Suede 957

Rustique Saffron 004

**PLANK SIZE** 

1860 x 190 x 14mm

**TIMBER** Oak

**SURFACE** brushed, pronounced knots & cracks with dark wood filler

SURFACE TREATMENT matt lacquer

**EDGE DESIGN** V groove on 4 sides

Dawn 906

THICKNESS 14mm
TOP LAYER 3.00mm
FIRE RESISTANCE Dfl-s1

LOCKING SYSTEMDrop Lock Click systemINSTALLATIONfloated or direct stick\*

**PLANKS PER BOX** 6 planks/box (2.12m²) (maximum 1 nested board)