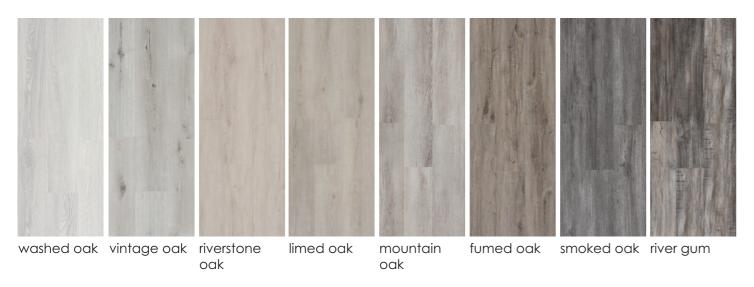

# **ORIGINAL COLLECTION**

Latest designer decors complemented with authentic wood designs, make Viva's Exotic Oak Collection a first pick for specifiers and renovators alike. With market leading embossing techniques Viva's wood designs are as authentic as it gets.

#### **ORIGINAL COLOUR SELECTION** - 1828 x 180 x 6.5(.5)