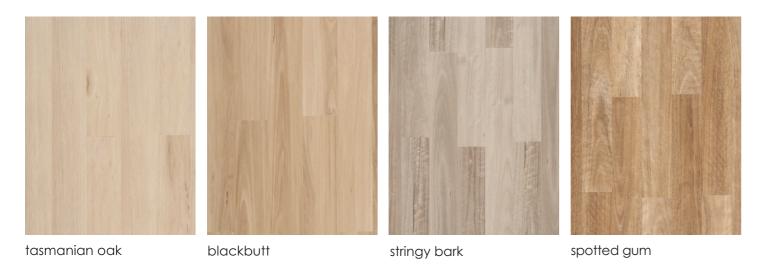

## **PLANKS COLLECTION**

Our team of Floor Designers have carefully selected the finest Australian Eucalypt decors for our Australian Wood Collection. This range offers a traditional floorboard width, in a true longboard.

#### PLANKS COLOUR SELECTION - 1828 x 128 x 6.5(.5)